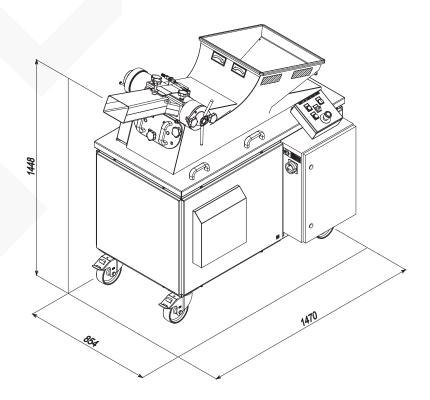

| TECHNICAL DATA                       |                                                         |
|--------------------------------------|---------------------------------------------------------|
| Machine type                         | impeller type, continuous operation                     |
| Applicable product                   | butter                                                  |
| Max. capacity, kg/h                  | up to 1520                                              |
| Product input temperature, °C        | +6+10                                                   |
| Product output temperature, °C       | +12+14                                                  |
| Feeding                              | 60 kg horizontal hopper with 2 augers                   |
| Control                              | relay logic and control panel with buttons and switches |
| Productivity                         | regulation incrementally                                |
| Washing mode                         | manual                                                  |
| Number of impeller blades            | 12                                                      |
| Auger speed, rpm                     | 12-22                                                   |
| Rated power input, kVA               | 11                                                      |
| Voltage, V                           | 230 / 400 ± 10%                                         |
| Frequency, Hz                        | 50/60                                                   |
| Electricity supply                   | 3 phase                                                 |
| Approx. machine size (L x W x H), mm | 1470 x 902 x 1410                                       |
| Approx. machine weight, kg           | 600                                                     |