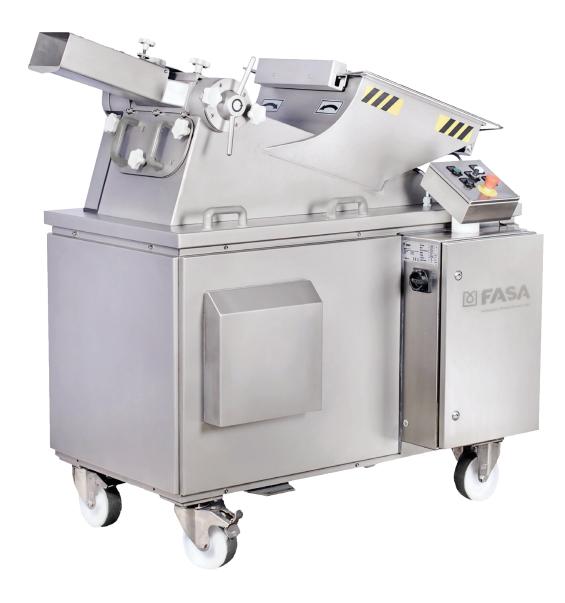

## **Butter Homogenizer**

Butter homogenizer SHG is designed to rework bulk butter before re-packaging. Homogenizer SHG can be used with any butter filling and wrapping machine. Homogenizing is necessary to regain butter properties as they were before long storage or deep freezing. When butter is homogenized, it is ready again for packaging into customer size portions.

| TECHNICAL DATA                       |                                                         |
|--------------------------------------|---------------------------------------------------------|
| Machine type                         | impeller type, continuous operation                     |
| Applicable product                   | butter                                                  |
| Max. capacity, kg/h                  | up to 1520                                              |
| Product input temperature, °C        | +6+10                                                   |
| Product output temperature, °C       | +12+14                                                  |
| Feeding                              | 60 kg horizontal hopper with 2 augers                   |
| Control                              | relay logic and control panel with buttons and switches |
| Productivity                         | regulation incrementally                                |
| Washing mode                         | manual                                                  |
| Number of impeller blades            | 12                                                      |
| Auger speed, rpm                     | 12-22                                                   |
| Rated power input, kVA               | 11                                                      |
| Voltage, V                           | 230 / 400 ± 10%                                         |
| Frequency, Hz                        | 50/60                                                   |
| Electricity supply                   | 3 phase                                                 |
| Approx. machine size (L x W x H), mm | 1470 x 902 x 1410                                       |
| Approx. machine weight, kg           | 600                                                     |