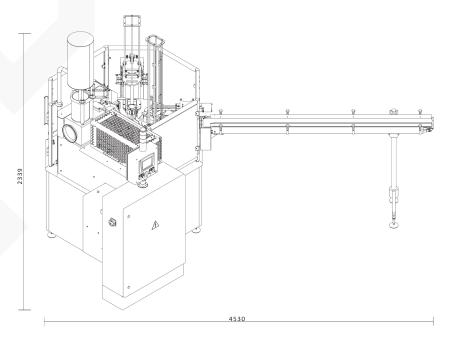

Tub or cup filling and sealing machine RFS40 is designed for butter, margarine, curd (tvorog) or spreads to be filled into premade containers with aluminum foil and/or lids.

| TECHNICAL DATA                       |                                                                                   |
|--------------------------------------|-----------------------------------------------------------------------------------|
| Machine type                         | rotary, cycle operation                                                           |
| Applicable products                  | butter, margarine, curd (tvorog), spreads, edible fats                            |
| Max. capacity, portions/min          | up to 40 for 100 – 250 g<br>up to 25 for 300 – 500 g<br>up to 15 for 750 – 1000 g |
| Product input temperature, °C        | butter +12+16, margarine +8+16, curd (tvorog) +6+15                               |
| Feeding                              | hopper with augers or direct feeding                                              |
| Dosing type                          | volumetric                                                                        |
| Packaging materials                  | pre-formed plastic containers – PP; lid – PP;<br>heat-sealing lid – aluminum foil |
| Closing type                         | heat-sealing pre-cut foil and lid covering                                        |
| Control                              | PLC and HMI with Touch Screen                                                     |
| Accuracy, %                          | 2                                                                                 |
| Productivity regulation              | incrementally                                                                     |
| Washing mode                         | manual                                                                            |
| Compressed air supply, MPa (bar)     | 0,5-0,8 (5-8)                                                                     |
| Compressed air consumption, m³/min   | 0,23                                                                              |
| Rated input power, kVA               | 10,6 *with hopper; 6,7 *direct feeding                                            |
| Voltage, V                           | 230/400 ± 10%                                                                     |
| Frequency, Hz                        | 50/60                                                                             |
| Electricity supply                   | 3 phase                                                                           |
| Approx. machine size (L x W x H), mm | 3594 x 2290 x 2339 *direct feeding<br>4530 x 2387 x 2339 *with hopper             |
| Approx. machine weight, kg           | 1100 *direct feeding<br>1250 *with hopper                                         |