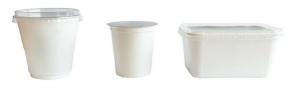

Tub or cup filling and sealing machine RFS40 is designed for butter, margarine, curd (tvorog) or spreads to be filled into premade containers with aluminum foil and/or lids.

| TECHNICAL DATA                       |                                                                                   |
|--------------------------------------|-----------------------------------------------------------------------------------|
| Machine type                         | rotary, cycle operation                                                           |
| Applicable products                  | butter, margarine, curd (tvorog), spreads, edible fats                            |
| Max. capacity, portions/min          | up to 40 for 100 – 250 g<br>up to 25 for 300 – 500 g<br>up to 15 for 750 – 1000 g |
| Product input temperature, °C        | butter +12+16, margarine +8+16, curd (tvorog) +6+15                               |
| Feeding                              | hopper with augers or direct feeding                                              |
| Dosing type                          | volumetric                                                                        |
| Packaging materials                  | pre-formed plastic containers – PP; lid – PP;<br>heat-sealing lid – aluminum foil |
| Closing type                         | heat-sealing pre-cut foil and lid covering                                        |
| Control                              | PLC and HMI with Touch Screen                                                     |
| Accuracy, %                          | 2                                                                                 |
| Productivity regulation              | incrementally                                                                     |
| Washing mode                         | manual                                                                            |
| Compressed air supply, MPa (bar)     | 0,5-0,8 (5-8)                                                                     |
| Compressed air consumption, m³/min   | 0,23                                                                              |
| Rated input power, kVA               | 10,6 *with hopper; 6,7 *direct feeding                                            |
| Voltage, V                           | 230/400 ± 10%                                                                     |
| Frequency, Hz                        | 50/60                                                                             |
| Electricity supply                   | 3 phase                                                                           |
| Approx. machine size (L x W x H), mm | 3594 x 2290 x 2339 *direct feeding<br>4530 x 2387 x 2339 *with hopper             |
| Approx. machine weight, kg           | 1100 *direct feeding<br>1250 *with hopper                                         |