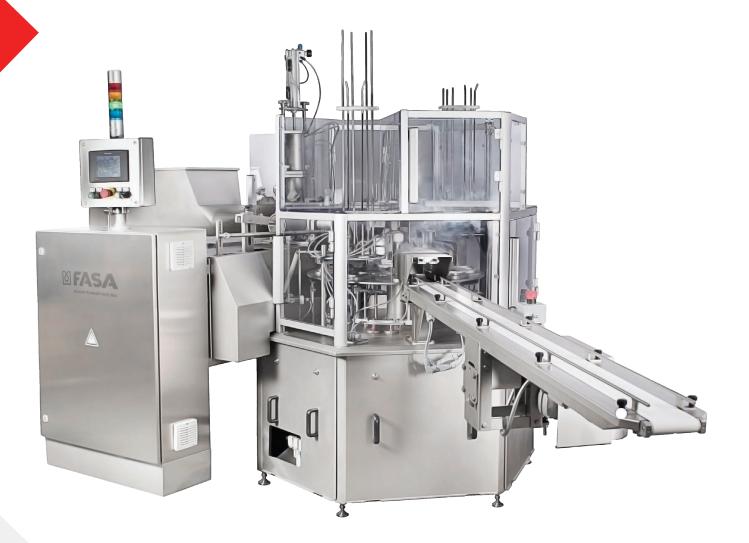

RFS40

## Rotary Filling and Sealing Machine

## **RFS40 main features**

- Tub / cup filling and sealing machine for paste-type products.
- Applicable products: butter, margarine, spreads, edible fats, curd (tvorog).
- Easy to shift between portion weight by changing the height.
- Shapes of containers: rectangular, square, round.
- Pneumatic compensator.
- Stainless steel dosing unit.
- Rotary table and machine body covers from stainless steel.
- Machine safety covers in accordance
- with CE safety requirements.
- Sensor for container detection.
- UV lamp.

Tub or cup filling and sealing machine RFS40 is designed for butter, margarine, curd (tvorog) or spreads to be filled into premade containers with aluminum foil and/or lids.

| TECHNICAL DATA                       |                                                                                   |
|--------------------------------------|-----------------------------------------------------------------------------------|
| Machine type                         | rotary, cycle operation                                                           |
| Applicable products                  | butter, margarine, curd (tvorog), spreads, edible fats                            |
| Max. capacity, portions/min          | up to 40 for 100 – 250 g<br>up to 25 for 300 – 500 g<br>up to 15 for 750 – 1000 g |
| Product input temperature, °C        | butter +12+16, margarine +8+16, curd (tvorog) +6+15                               |
| Feeding                              | hopper with augers or direct feeding                                              |
| Dosing type                          | volumetric                                                                        |
| Packaging materials                  | pre-formed plastic containers – PP; lid – PP;<br>heat-sealing lid – aluminum foil |
| Closing type                         | heat-sealing pre-cut foil and lid covering                                        |
| Control                              | PLC and HMI with Touch Screen                                                     |
| Accuracy, %                          | 2                                                                                 |
| Productivity regulation              | incrementally                                                                     |
| Washing mode                         | manual                                                                            |
| Compressed air supply, MPa (bar)     | 0,5-0,8 (5-8)                                                                     |
| Compressed air consumption, m³/min   | 0,23                                                                              |
| Rated input power, kVA               | 10,6 *with hopper; 6,7 *direct feeding                                            |
| Voltage, V                           | 230/400 ± 10%                                                                     |
| Frequency, Hz                        | 50/60                                                                             |
| Electricity supply                   | 3 phase                                                                           |
| Approx. machine size (L x W x H), mm | 3594 x 2290 x 2339 *direct feeding<br>4530 x 2387 x 2339 *with hopper             |
| Approx. machine weight, kg           | 1100 *direct feeding<br>1250 *with hopper                                         |