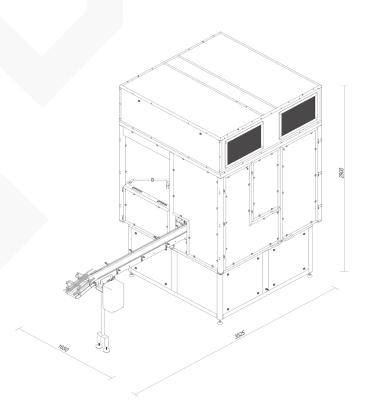

| TECHNICAL DATA                       |                                                                              |
|--------------------------------------|------------------------------------------------------------------------------|
| Machine type                         | rotary type, cycle operation, three lines                                    |
| Applicable products                  | yogurt, Greek yogurt, sour cream, kefir                                      |
| Max. capacity, portions/min          | up to 105 for 100 – 250 g<br>up to 60 for 300 – 500 g                        |
| Product input temperature, °C        | +13+15                                                                       |
| Feeding                              | direct product feeding by pump                                               |
| Dosing type                          | volumetric                                                                   |
| Packaging materials                  | pre-formed plastic cups with heat sealable aluminum foil lids<br>PP, PS lids |
| Closing type                         | heat-sealing pre-cut foil and lid covering                                   |
| Control                              | PLC and HMI with Touch Screen                                                |
| Accuracy, %                          | 1                                                                            |
| Productivity regulation              | incrementally duellement                                                     |
| Washing mode                         | CIP                                                                          |
| Compressed air pressure, MPa (bar)   | 0,6 - 0,8 (6 - 8)                                                            |
| Compressed air consumption, m³/min   | 0,75                                                                         |
| Rated input power, kVA               | 36                                                                           |
| Voltage, V                           | 230/400 +-10% AC                                                             |
| Frequency, Hz                        | 50/60                                                                        |
| Electricity supply                   | 3 phase                                                                      |
| Approx. machine size (L x W x H), mm | 35250 x 1650 x 2900                                                          |
| Approx. machine weight, kg           | 1700                                                                         |
|                                      |                                                                              |