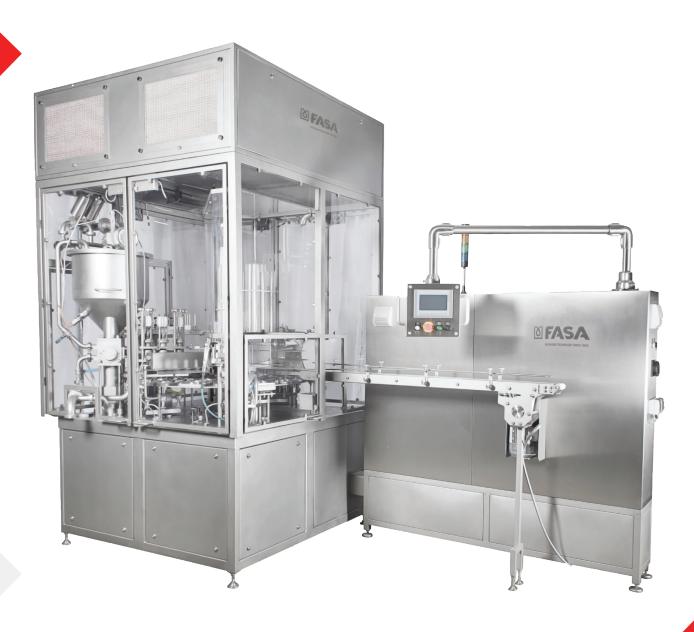

## **RFS120**

## Rotary Filling and Sealing Machine

Cup filling and sealing machine RFS120 is designed for yogurt, sour cream, kefir to be filled into pre-made containers with aluminum foil and/or lids. Rotary type machine has 3 rows.

## RFS120 main features

- Cup filling and sealing machine for filling the liquid products and paste-type products.
- Shapes of cups: round or square.
- Easy to shift between portion weight by changing the height.
- Stainless steel dosing unit.
- Rotary table and machine body covers from stainless steel.
- Machine safety covers in accordance with CE safety requirements.
- HEPA filter chamber.
- Sensor for cup detection.
- UV lamp.
- Round grouping table at the end of conveyor (optional).