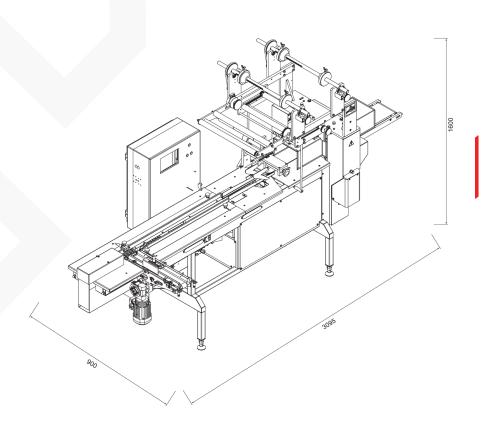

| TECHNICAL DATA                        |                                                                                                            |
|---------------------------------------|------------------------------------------------------------------------------------------------------------|
| Machine type                          | Flow - Pack                                                                                                |
| Product to pack                       | curd (tvorog) or other food products                                                                       |
| Max. capacity, packs/min              | up to 85 *depends on the product size                                                                      |
| Sizes of package, mm                  | length min 50 – max 240<br>width min 55 – max 210<br>height min 10 – max 80                                |
| Wrapping material                     | laminated, bonded or micro-perforated polypropylene, polyethylene, heat-shrinkable and trimmable materials |
| Inner reel (core) diameter, mm        | 75                                                                                                         |
| Outer reel diameter, mm               | up to 450                                                                                                  |
| Material thickness, mm                | 0,04                                                                                                       |
| Control PLC and HMI with Touch Screen | PLC and HMI with Touch Screen                                                                              |
| Productivity regulation               | incrementally                                                                                              |
| Washing mode                          | manual                                                                                                     |
| Compressed air supply, MPa (bar)      | 0,58-0,63 (5,8-6,3)                                                                                        |
| Compressed air consumption, m³/min    | up to 0,005                                                                                                |
| Rated power input, kVA                | 5,15                                                                                                       |
| Voltage, V                            | 230/400 ±10%                                                                                               |
| Frequency, Hz                         | 50/60                                                                                                      |
| Electricity supply                    | 3 phase                                                                                                    |
| Approx. machine size (L x W x H), mm  | 3095 x 900 x 1600                                                                                          |
| Approx. machine weight, kg            | 370                                                                                                        |