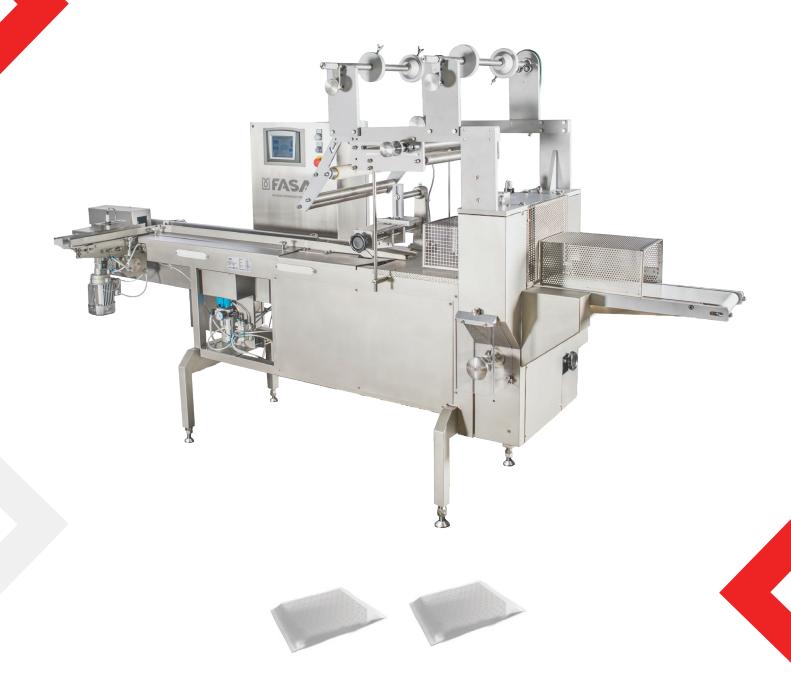

## Flow-Pack Machine

PM is a horizontal Flow-Pack type machine. Packs are sealed on three sides from a roll of heatsealable packaging film. It is compatible with AR2T curd filling and wrapping machine.

| TECHNICAL DATA                        |                                                                                                            |
|---------------------------------------|------------------------------------------------------------------------------------------------------------|
| Machine type                          | Flow - Pack                                                                                                |
| Product to pack                       | curd (tvorog) or other food products                                                                       |
| Max. capacity, packs/min              | up to 85 *depends on the product size                                                                      |
| Sizes of package, mm                  | length min 50 – max 240<br>width min 55 – max 210<br>height min 10 – max 80                                |
| Wrapping material                     | laminated, bonded or micro-perforated polypropylene, polyethylene, heat-shrinkable and trimmable materials |
| Inner reel (core) diameter, mm        | 75                                                                                                         |
| Outer reel diameter, mm               | up to 450                                                                                                  |
| Material thickness, mm                | 0,04                                                                                                       |
| Control PLC and HMI with Touch Screen | PLC and HMI with Touch Screen                                                                              |
| Productivity regulation               | incrementally                                                                                              |
| Washing mode                          | manual                                                                                                     |
| Compressed air supply, MPa (bar)      | 0,58-0,63 (5,8-6,3)                                                                                        |
| Compressed air consumption, m³/min    | up to 0,005                                                                                                |
| Rated power input, kVA                | 5,15                                                                                                       |
| Voltage, V                            | 230/400 ±10%                                                                                               |
| Frequency, Hz                         | 50/60                                                                                                      |
| Electricity supply                    | 3 phase                                                                                                    |
| Approx. machine size (L x W x H), mm  | 3095 x 900 x 1600                                                                                          |
| Approx. machine weight, kg            | 370                                                                                                        |