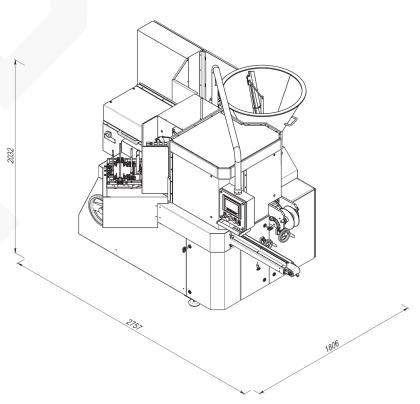

| TECHNICAL DATA                       |                                                                  |
|--------------------------------------|------------------------------------------------------------------|
| Machine type                         | rotary type, continuous operation                                |
| Applicable products                  | processed cheese, cream cheese                                   |
| Max. capacity, packs/min             | up to 30                                                         |
| Dose mass, g                         | 180 - 225 (single size)                                          |
| Viscozity, CSt                       | 3 000 - 10 000                                                   |
| Product density, g/cm                | 1,05 *otherwise specified by customer                            |
| Pack size                            | 110 x 56 x 28 (180g); 110 x 56 x 31 (200g); 110 x 56 x 35 (225g) |
| Product input temperature, °C        | +65+75                                                           |
| Feeding                              | double jacket (heating) 85I hopper with agitator                 |
| Dosing type                          | volumetric                                                       |
| Packaging materials                  | coated aluminum foil and pre-cuted cardboard blank               |
| Inner reel (core) diameter, mm       | 70 or 75                                                         |
| Outer reel diameter, mm              | up to 200                                                        |
| Material thickness (of foil), mm     | 0,012 – 0,014                                                    |
| Control                              | PLC and HMI with Touch Screen                                    |
| Accuracy, %                          | 2                                                                |
| Productivity regulation              | incrementally                                                    |
| Washing mode                         | manual                                                           |
| Compressed air supply, MPa (bar)     | 0,6 (6)                                                          |
| Compressed air consumption, m³/min   | 0,23                                                             |
| Rated input power, kVA               | 20,5                                                             |
| Voltage, V                           | 230/400 ±10%                                                     |
| Frequency, Hz                        | 50/60                                                            |
| Electricity supply                   | 3 phase                                                          |
| Approx. machine size (L x W x H), mm | 2757 x 1806 x 2032                                               |
| Approx. machine weight, kg           | 1900                                                             |