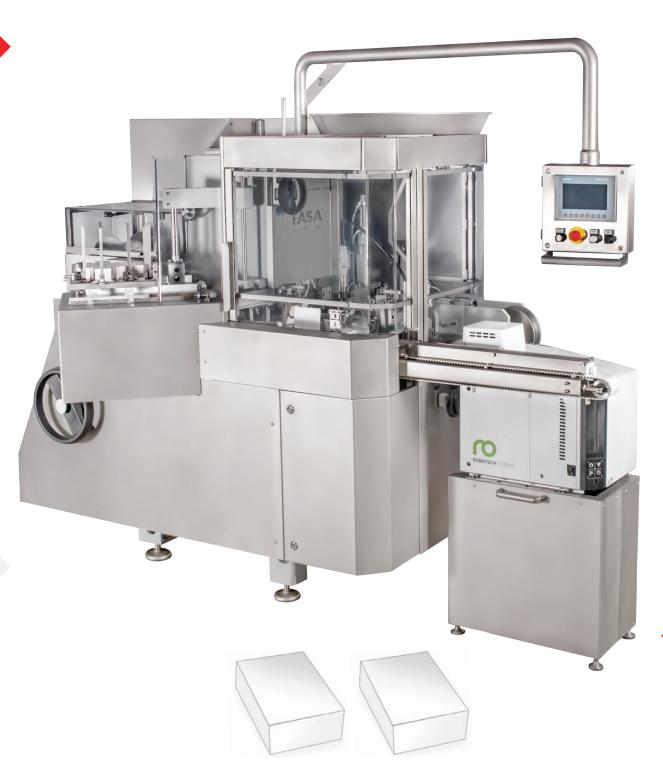

## AR6U

## Processed Cheese Filling, Wrapping and Cartoning Machine

AR6U automatic packaging machine for foiling and heat-sealing of processed cheese with aluminum foil and packing into individual carton.

## AR6U main features

- Shapes of package rectangular.
- Packaging materials: coated aluminum foil and pre-cuted cardboard blank.
- Heat-sealed package from coated aluminum foil.
- Foil cuts collecting system.
- Hot glue system "Robotech".
- Machine safety covers.