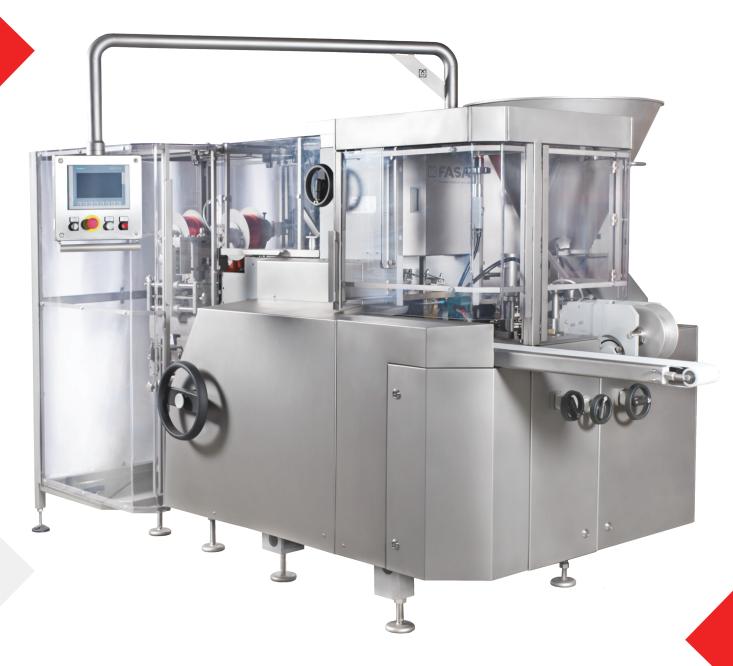

## Processed Cheese Filling and wrapping Machine

Processed cheese filling and wrapping machine is ARU an automatic packaging machine for foiling of processed and cream cheese with aluminum foil with or without easy opening system and labeling.

## ARU main features

- Possibility to shift between portion weight by changing the height of brick.
- Shapes of package: rectangular, square.
- Heat-sealed package from coated aluminum foil.
- Tear strip material: OPP/OPP packaging tape to be heatsealed with aluminum foil.
- The compact design, productivity, sustainability and easy technical maintenance are exclusive features of this machine.
- Foil cuts collecting system.
- Machine safety covers.
- Foil centering device with photocell (optional).

| TECHNICAL DATA                       |                                                                                                     |
|--------------------------------------|-----------------------------------------------------------------------------------------------------|
| Machine type                         | rotary type, continuous operation                                                                   |
| Applicable products                  | processed cheese, cream cheese                                                                      |
| Max capacity, packs/min              | up to 50                                                                                            |
| Dose mass, g                         | 15-100 (one size)                                                                                   |
| Viscosity, CSt                       | 3 000-10 000                                                                                        |
| Product density g/cm3                | 1,05 *otherwise specifi ed by customer                                                              |
| Product input temperature, °C        | +65+75                                                                                              |
| Feeding                              | double jacket (heating) 85I hopper with agitator                                                    |
| Dosing type                          | volumetric                                                                                          |
| Packaging material                   | coated aluminum foil                                                                                |
| Inner reel (core) diameter, mm       | 70 or 75                                                                                            |
| Outer reel diameter, mm              | up to 200                                                                                           |
| Material thickness, mm               | 0,012 - 0,014                                                                                       |
| Labelling device                     | 1 side label, 3 sided label, without label                                                          |
| Control                              | PLC and HMI with Touch Screen                                                                       |
| Accuracy, %                          | 2                                                                                                   |
| Productivity regulation              | incrementally                                                                                       |
| Washing mode                         | manual                                                                                              |
| Compressed air supply, MPa (bar)     | 0,6 (6)                                                                                             |
| Compressed air consumption, m³/min   | 0,25                                                                                                |
| Rated power input, kVA               | 11,16 *with tear strip applicator                                                                   |
| Voltage, V                           | 230/400 ±10%                                                                                        |
| Frequency, Hz                        | 50/60                                                                                               |
| Electricity supply                   | 3 phase                                                                                             |
| Approx. machine size (L x W x H), mm | 2690 x 1560 x 2065 *without tear strip applicator<br>3340 x 1560 x 2065 *with tear strip applicator |
| Approx. machine weight, kg           | 1660                                                                                                |