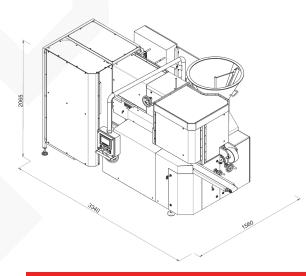

| TECHNICAL DATA                       |                                                                                                     |
|--------------------------------------|-----------------------------------------------------------------------------------------------------|
| Machine type                         | rotary type, continuous operation                                                                   |
| Applicable products                  | processed cheese, cream cheese                                                                      |
| Max capacity, packs/min              | up to 50                                                                                            |
| Dose mass, g                         | 15-100 (one size)                                                                                   |
| Viscosity, CSt                       | 3 000-10 000                                                                                        |
| Product density g/cm3                | 1,05 *otherwise specifi ed by customer                                                              |
| Product input temperature, °C        | +65+75                                                                                              |
| Feeding                              | double jacket (heating) 85I hopper with agitator                                                    |
| Dosing type                          | volumetric                                                                                          |
| Packaging material                   | coated aluminum foil                                                                                |
| Inner reel (core) diameter, mm       | 70 or 75                                                                                            |
| Outer reel diameter, mm              | up to 200                                                                                           |
| Material thickness, mm               | 0,012 - 0,014                                                                                       |
| Labelling device                     | 1 side label, 3 sided label, without label                                                          |
| Control                              | PLC and HMI with Touch Screen                                                                       |
| Accuracy, %                          | 2                                                                                                   |
| Productivity regulation              | incrementally                                                                                       |
| Washing mode                         | manual                                                                                              |
| Compressed air supply, MPa (bar)     | 0,6 (6)                                                                                             |
| Compressed air consumption, m³/min   | 0,25                                                                                                |
| Rated power input, kVA               | 11,16 *with tear strip applicator                                                                   |
| Voltage, V                           | 230/400 ±10%                                                                                        |
| Frequency, Hz                        | 50/60                                                                                               |
| Electricity supply                   | 3 phase                                                                                             |
| Approx. machine size (L x W x H), mm | 2690 x 1560 x 2065 *without tear strip applicator<br>3340 x 1560 x 2065 *with tear strip applicator |
| Approx. machine weight, kg           | 1660                                                                                                |