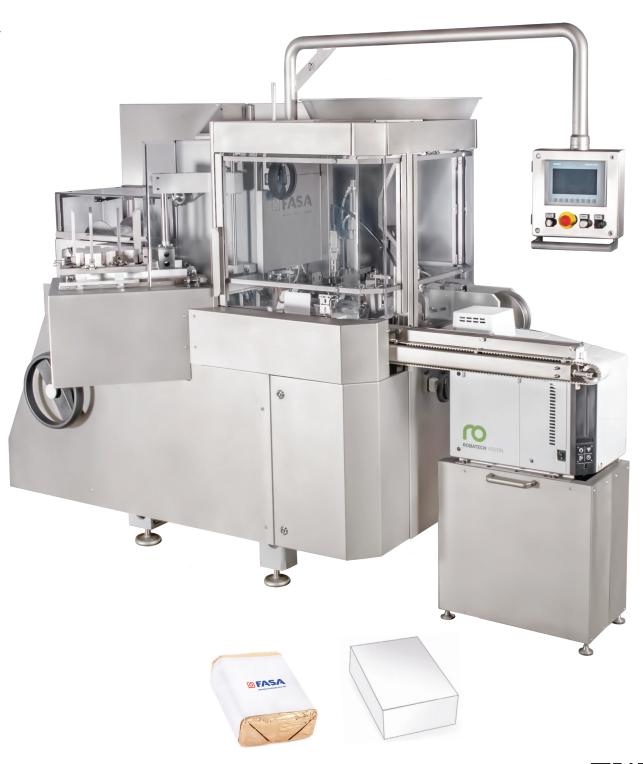

## Processed Cheese Filling, Wrapping and Cartoning Machine

AR6U automatic packaging machine for foiling and heat-sealing of processed cheese with aluminum foil and packing into individual carton.

## AR6U main features

- Shapes of package rectangular.
- Packaging materials: coated aluminum foil and pre-cuted cardboard blank.
- Heat-sealed package from coated aluminum foil.
- Foil cuts collecting system.
- Hot glue system "Robotech".
- Machine safety covers.