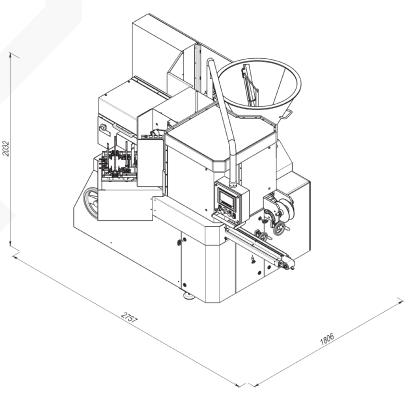

| TECHNICAL DATA                       |                                                    |
|--------------------------------------|----------------------------------------------------|
| Machine type                         | rotary type, continuous operation                  |
| Applicable products                  | processed cheese, cream cheese                     |
| Max. capacity, packs/min             | up to 30                                           |
| Dose mass, g                         | 180 - 225 (one size)                               |
| Viscozity, CSt                       | 3 000 - 10 000                                     |
| Product density, g/cm                | 3 1,05 *otherwise specified by customer            |
| Pack size                            | 110 x 56 x 28 (180g); 110 x 56 x 31 (200g)         |
| Product input temperature, °C        | +65+75                                             |
| Feeding                              | double jacket (heating) 85l hopper with agitator   |
| Dosing type                          | volumetric                                         |
| Packaging materials                  | coated aluminum foil and pre-cuted cardboard blank |
| Inner reel (core) diameter, mm       | 70 or 75                                           |
| Outer reel diameter, mm              | up to 200                                          |
| Material thickness (of foil), mm     | 0,012 - 0,014                                      |
| Control                              | PLC and HMI with Touch Screen                      |
| Accuracy, %                          | 2                                                  |
| Productivity regulation              | incrementally                                      |
| Washing mode                         | manual                                             |
| Compressed air supply, MPa (bar)     | 0,6 (6)                                            |
| Compressed air consumption, m³/min   | 0,23                                               |
| Rated input power, kVA               | 14,16                                              |
| Voltage, V                           | 230/400 ±10%                                       |
| Frequency, Hz                        | 50/60                                              |
| Electricity supply                   | 3 phase                                            |
| Approx. machine size (L x W x H), mm | 2757 x 1806 x 2032                                 |
| Approx. machine weight, kg           | 1900                                               |